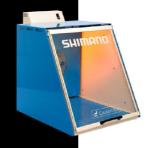

Renowned sporting and outdoor brands have already been using FORMBASE for years – including America's professional football league, the NFL.

Reebok SHIMANO

FORMBASE provides a perfect fit in two ways:

- 1. Shoes without thermoelastic components, e.g. football shoes, become more supple when heated every time the system is used, which means they fit just as well right from the start of training as if they had been worn for a long time.
- **2. Shoes featuring thermoelastic materials (EVA)**, such as found e.g. in ski boots, cycling shoes or in ice hockey skates, are heated once and permanently set into form.

#### Hot looks - for both home and away games

Use your FORMBASE to add an optical accent: On request, we can supply FORMBASE with your logos on the cover and painted in your company/club colours. The interior colour of the housing may be selected independently from the exterior colour. Let your imagination run wild: Picture your FORMBASE in your own colours with your club's logo...