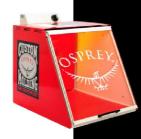

#### Hot looks - for both home and away games

Use your FORMBASE to add an optical accent: On request, we can supply FORMBASE with your logos on the cover and painted in your company/club colours. The interior colour of the housing may be selected independently from the exterior colour. Let your imagination run wild: Picture your FORMBASE in your own colours with your club's logo...