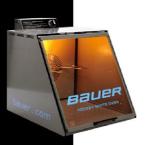

#### Hot looks - for both home and away games

Use your FORMBASE to add an optical accent: On request, we can supply FORMBASE with your logos on the cover and painted in your company/club colours. The interior colour of the housing may be selected independently from the exterior colour. Let your imagination run wild: Picture your FORMBASE in your own colours with your club's logo...