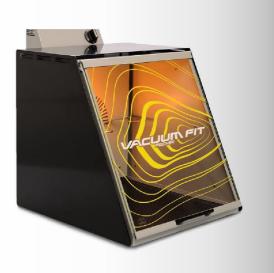

#### Hot looks - for both home and away games

Use your FORMBASE to add an optical accent: On request, we can supply FORMBASE with your logos on the cover and painted in your company/club colours. The interior colour of the housing may be selected independently from the exterior colour. Let your imagination run wild: Picture your FORMBASE in your own colours with your club's logo...