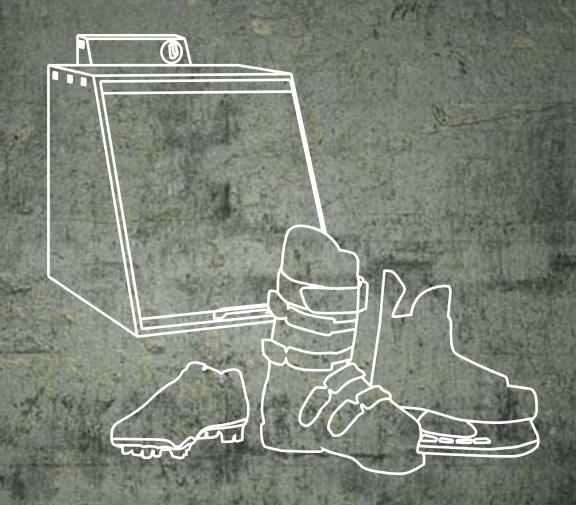

#### Shoes are made to fit feet, and not the other way around

Top form for your equipment: FORMBASE is a handy heating system that is designed to get maximum performance out of sports shoes, indoor shoes and other equipment by creating the best possible fit. The compact, easy and rugged system caters to specialist retailers, clubs, and ambitious athletes alike.

#### FORMBASE – the perfect fit for top performance

FORMBASE shows its strengths in every area that requires a good, comfortable fit. Whether it's football, cycling, ice hockey, or American football. FORMBASE is even excellently suited to applications such as adjusting hipbelts.

Renowned sporting and outdoor brands have already been using FORMBASE for years – including America's professional football league, the NFL.

Reebok SHIMANO

FORMBASE provides a perfect fit in two ways:

- 1. Shoes without thermoelastic components, e.g. football shoes, become more supple when heated every time the system is used, which means they fit just as well right from the start of training as if they had been worn for a long time.
- **2. Shoes featuring thermoelastic materials (EVA)**, such as found e.g. in ski boots, cycling shoes or in ice hockey skates, are heated once and permanently set into form.