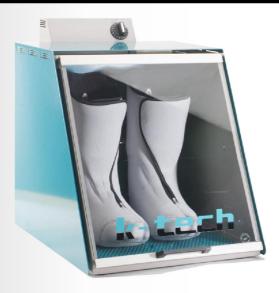

#### Shoes are made to fit feet, and not the other way around

Top form for your equipment: FORMBASE is a handy heating system that is designed to get maximum performance out of sports shoes, indoor shoes and other equipment by creating the best possible fit. The compact, easy and rugged system caters to specialist retailers, clubs, and ambitious athletes alike.

#### Here's how to get shoes ready for training

It's this easy: Pre-select the duration, place the shoes inside, and after a few minutes, put on a pair of cosy, warm shoes that are ready for any type of athletic action.

### Technical specifications

Model name Heating System TFHS-1

Type Convection oven

Power supply 230 VAC 50 Hz

Power consumption 2332W 10 A

**Temperature range** between 40°C and 130°C (104°F–266°F)

(please specify this when ordering)

**Dimensions** (HxWxD) approx. 40 cm x 35 cm x 42 cm;

approx. 15.7" x 13.8" x 16.5"

Weight 16.5 kg
Certificates CE, SEV, CB

Model nameHeating System TFHS-2TypeConvection ovenPower supply115 VAC 60 HzPower consumption1641 W 15 A