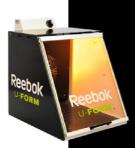

#### Shoes are made to fit feet, and not the other way around

Top form for your equipment: FORMBASE is a handy heating system that is designed to get maximum performance out of sports shoes, indoor shoes and other equipment by creating the best possible fit. The compact, easy and rugged system caters to specialist retailers, clubs, and ambitious athletes alike.

What makes FORMBASE stand out is its proverbial longevity. Further key benefits are the simplicity of use and precision in heating the shoe to the right temperature. You can look forward to relying on this team player for years to come.

### Technical specifications

Model name Heating System TFHS-1

Type Convection oven

Power supply 230 VAC 50 Hz

Power consumption 2332W 10 A

**Temperature range** between 40°C and 130°C (104°F–266°F)

(please specify this when ordering)

**Dimensions** (HxWxD) approx. 40 cm x 35 cm x 42 cm;

approx. 15.7" x 13.8" x 16.5"

Weight 16.5 kg
Certificates CE, SEV, CB

Model nameHeating System TFHS-2TypeConvection ovenPower supply115 VAC 60 HzPower consumption1641 W 15 A